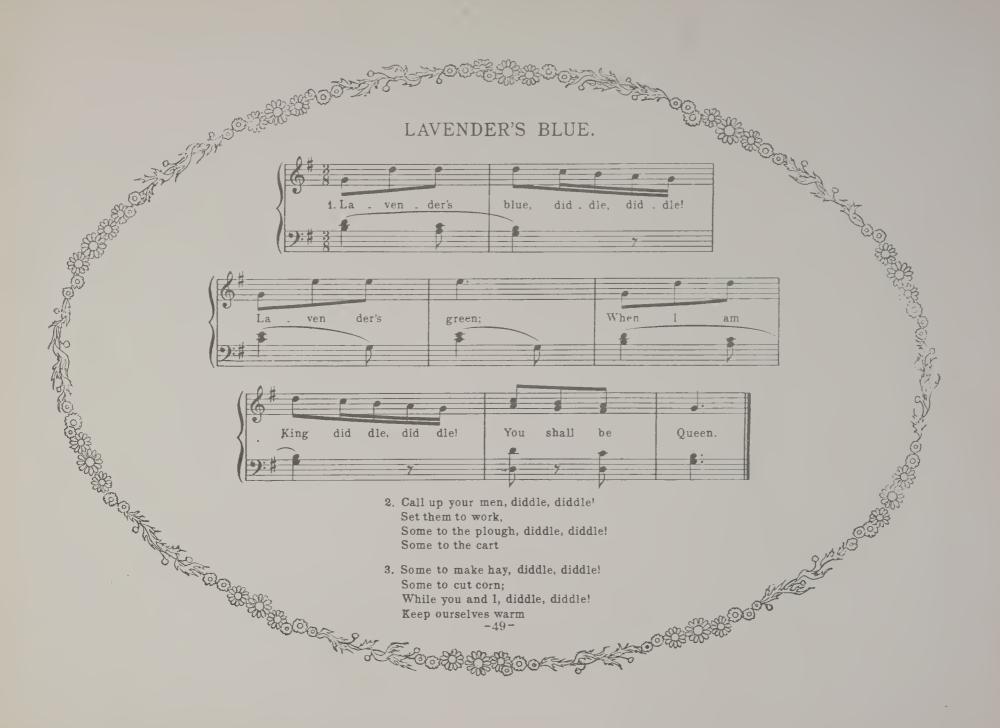

2. How shall we build it up again? Dance over my Ladye Lea! How shall we build it up again? With a gay ladye!

- 3. Silver and gold will be stole away, etc.
- 6. Build it up with wood and clay, etc
- 4. Build it up with iron and steel, etc.
- 7. Wood and clay will wash away, etc.
- 5. Iron and steel will bend and bow, etc.

- 8. Build it up with stone so strong, etc.

3 9999 08677 460 9

3